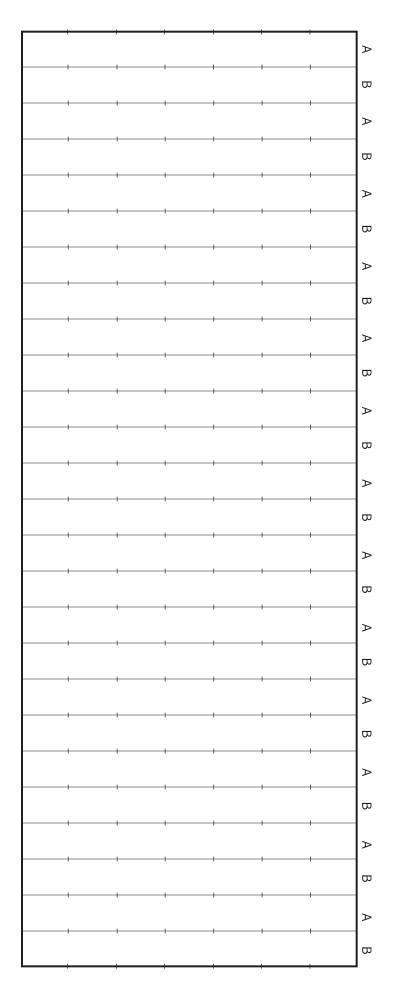

# Agamograph Template #1 -PRINT ON CARDSTOCK-

## To Make:

1. Draw a design in each of the "A" rows. Try to use repeating colors and patterns and utilize the tick marks to help plan your design.

- 2. Repeat step 1 with the "B" rows.
- 3. Cut along bold line.
- 4. Fold along the light lines in an accordion shape.

### To View:

Place the agamograph on a flat surface and move your head from side to side while looking at it. Watch how the image you see changes based on your viewing angle.

Alternatively place the Agamograph on the table in front of you with the folds parallel to the table edge. Now flip the Agamograph and watch as the second design appears.