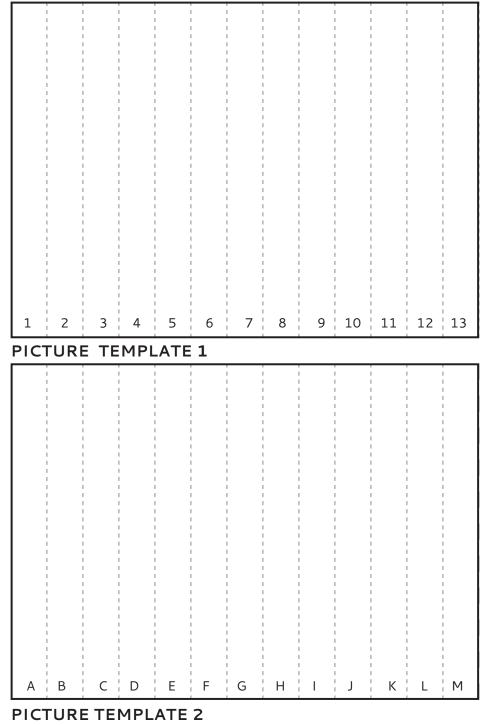

# Agamograph Template #2

PICTURE TEMPLATES

#### To Make:

1. Draw two different pictures, one in PICTURE TEMPLATE 1 and a different one in PICTURE TEMPLATE 2.

- 3. Cut out PICTURE TEMPLATES and BASE TEMPLATE along bold lines.
- 4. Cut PICTURE TEMPLATES into strips along **dashed** lines.
- 5. Fold BASE TEMPLATE along the light lines in an accordion shape.

6. Glue PICTURE TEMPLATE strips to the BASE TEMPLATE, matching the numbers and letters on the bottom of the strips to the corresponding letters and numbers on the base.

7. Re-crease the base as necessary once the picture strips are dry.

# Agamograph Template #2 BASE TEMPLATE -PRINT ON CARDSTOCK-